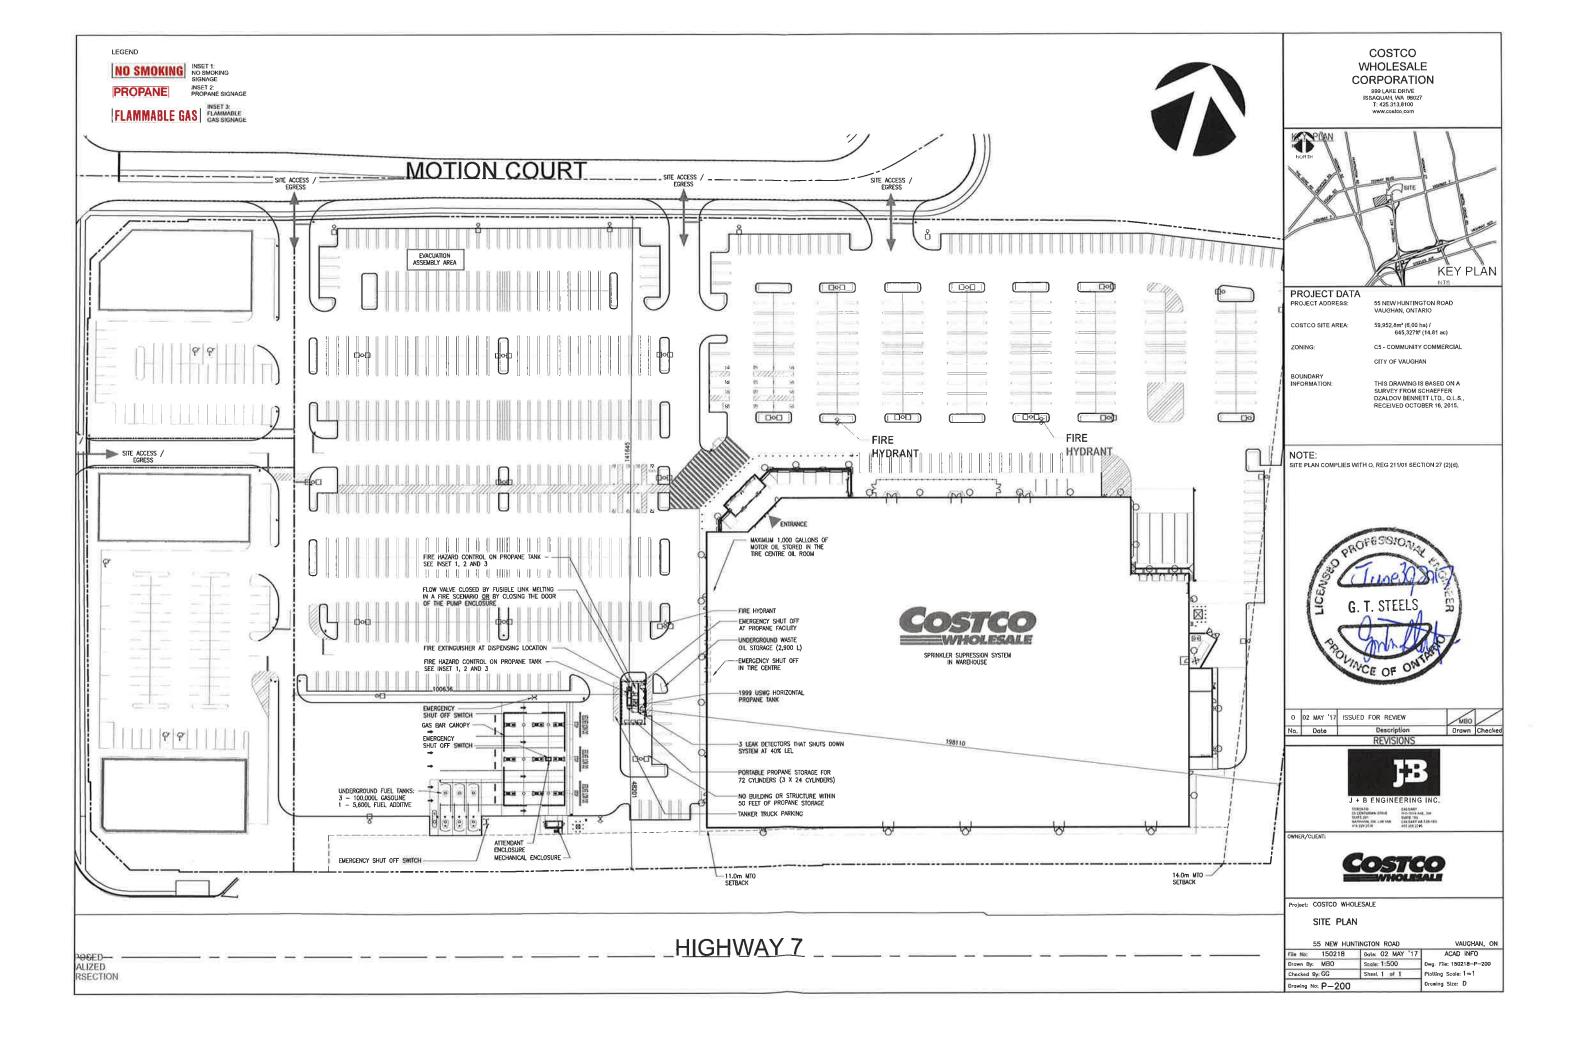

### Level 1 Risk and Safety Management Plan (RSMP)

Technical Standards and Safety Act
Propane Storage and Handling Regulation

This Level 1 RSMP applies to: . a facility with a total propane storage capacity of 5,000 USWG or less; or . a facility with a fixed propane storage capacity of exactly 5,000 USWG and no more than 500 USWG of portable propane storage capacity of exactly 5,000 USWG and no more than 500 USWG of portable propane storage capacity of exactly 5,000 USWG and no more than 500 USWG of portable propane storage capacity of exactly 5,000 USWG and no more than 500 USWG of portable propane storage capacity of exactly 5,000 USWG of possible propane storage capacity of exactly 5,000 USWG or less; or . a facility complete this form may result in rejection.