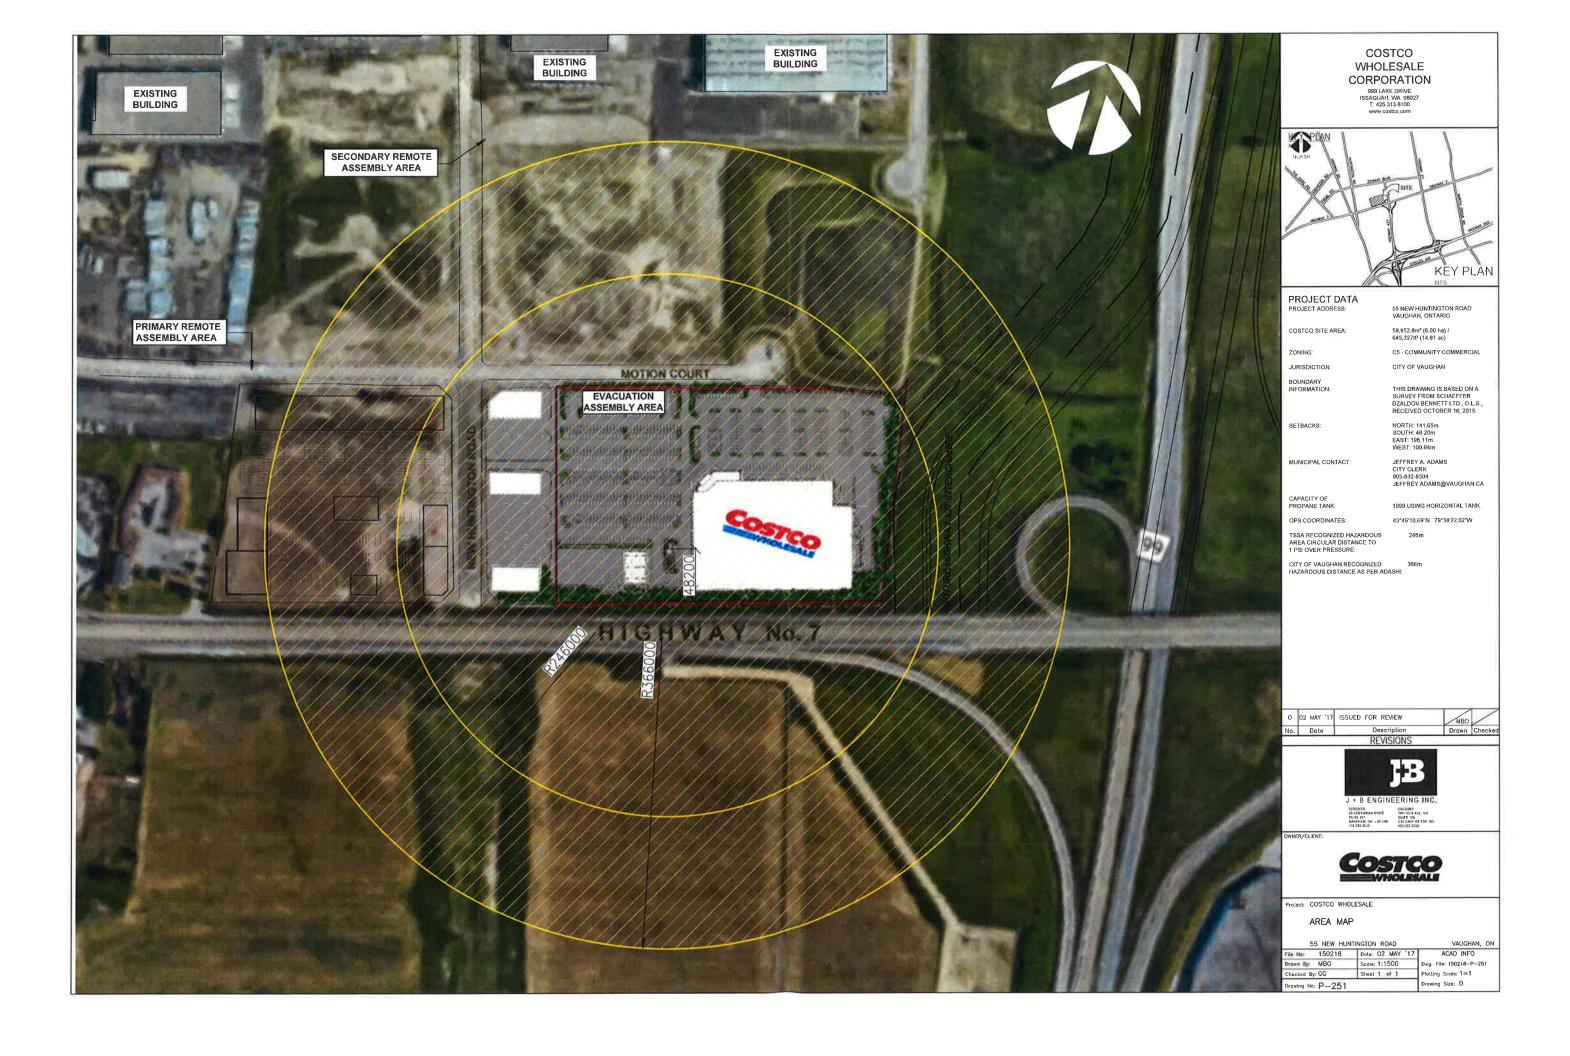

### Level 1 Risk and Safety Management Plan (RSMP)

Technical Standards and Safety Act
Propane Storage and Handling Regulation

This Level 1 RSMP applies to: . a facility with a total propane storage capacity of 5,000 USWG or less; or . a facility with a fixed propane storage capacity of exactly 5,000 USWG and no more than 500 USWG of portable propane storage capacity of exactly 5,000 USWG and no more than 500 USWG of portable propane storage capacity of exactly 5,000 USWG and no more than 500 USWG of portable propane storage capacity of exactly 5,000 USWG and no more than 500 USWG of portable propane storage capacity of exactly 5,000 USWG of possible propane storage capacity of exactly 5,000 USWG or less; or . a facility complete this form may result in rejection.