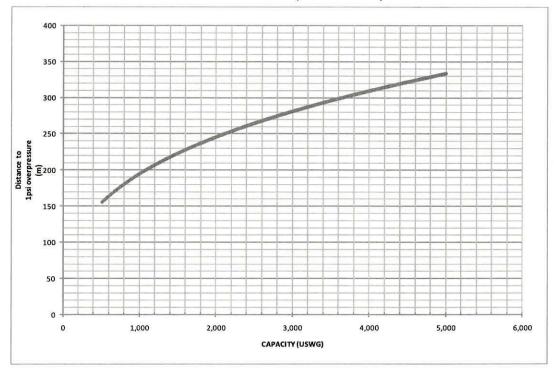

### Level 1 Risk and Safety Management Plan (RSMP)

Technical Standards and Safety Act
Propane Storage and Handling Regulation

This Level 1 RSMP applies to: . a facility with a total propane storage capacity of 5,000 USWG or less; or . a facility with a fixed propane storage capacity of exactly 5,000 USWG and no more than 500 USWG of portable propane storage capacity of exactly 5,000 USWG and no more than 500 USWG of portable propane storage capacity of exactly 5,000 USWG and no more than 500 USWG of portable propane storage capacity of exactly 5,000 USWG and no more than 500 USWG of portable propane storage capacity of exactly 5,000 USWG of possible propane storage capacity of exactly 5,000 USWG or less; or . a facility complete this form may result in rejection.