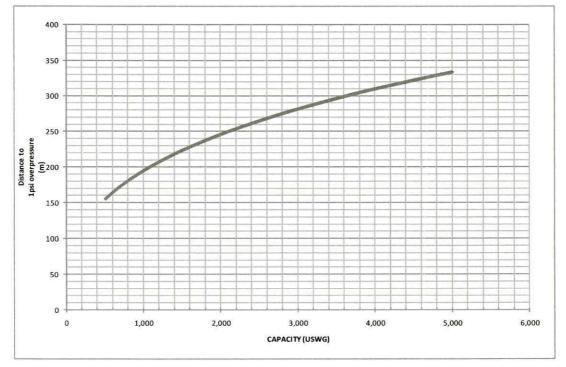

|
| 6,620                      | 1,750                            | 235                                   |
| 7,130                      | 1,885                            | 241                                   |
| 7,560                      | 2,000 246                        |                                       |
| 18,900                     | 5,000                            | 333                                   |

# Formula: $D = 16.94 \times (1.524 \times C)^{1/3}$

D = Distance to overpressure of 1 psi (meters) C= Tank Total Capacity in USWG

Parameters: Density of Propane is 0.5033 kg per litre @ 15 C Assume all vessels are 80% full 1 gallon [US, liquid] = 0.003785411784 cubic meter 1 cubic metre = 264.17 USWG

Hazard Distance Chart (EPA-TNT model)



TSSA TSSA TSSA Technical Standards and Safety Authority 345 Carlingview Drive Toronto, Ontario M9W 6N9 Tel: 416.734.3300 Fax: 416.231.4078 Customer Service: 1.877.682.8772 propanelicensing@tssa.org www.tssa.org

## SECTION C: SUBMISSIONS (cont'd)

Applicant must include a Facility Site Plan and Map of Surrounding Area

As an accompaniment to the Map of Surrounding Area, provide the following information about buildings and features present within the circle in Table 2.

Table 2: Buildings and Features

|                      | Buildings and Features Present within the Circle on the Map of the Surrounding Area<br>AND Name and Address of Closest Building or Feature                                        |    |   | * Number of Buildings<br>and Features<br>(mark with an "X") |     |