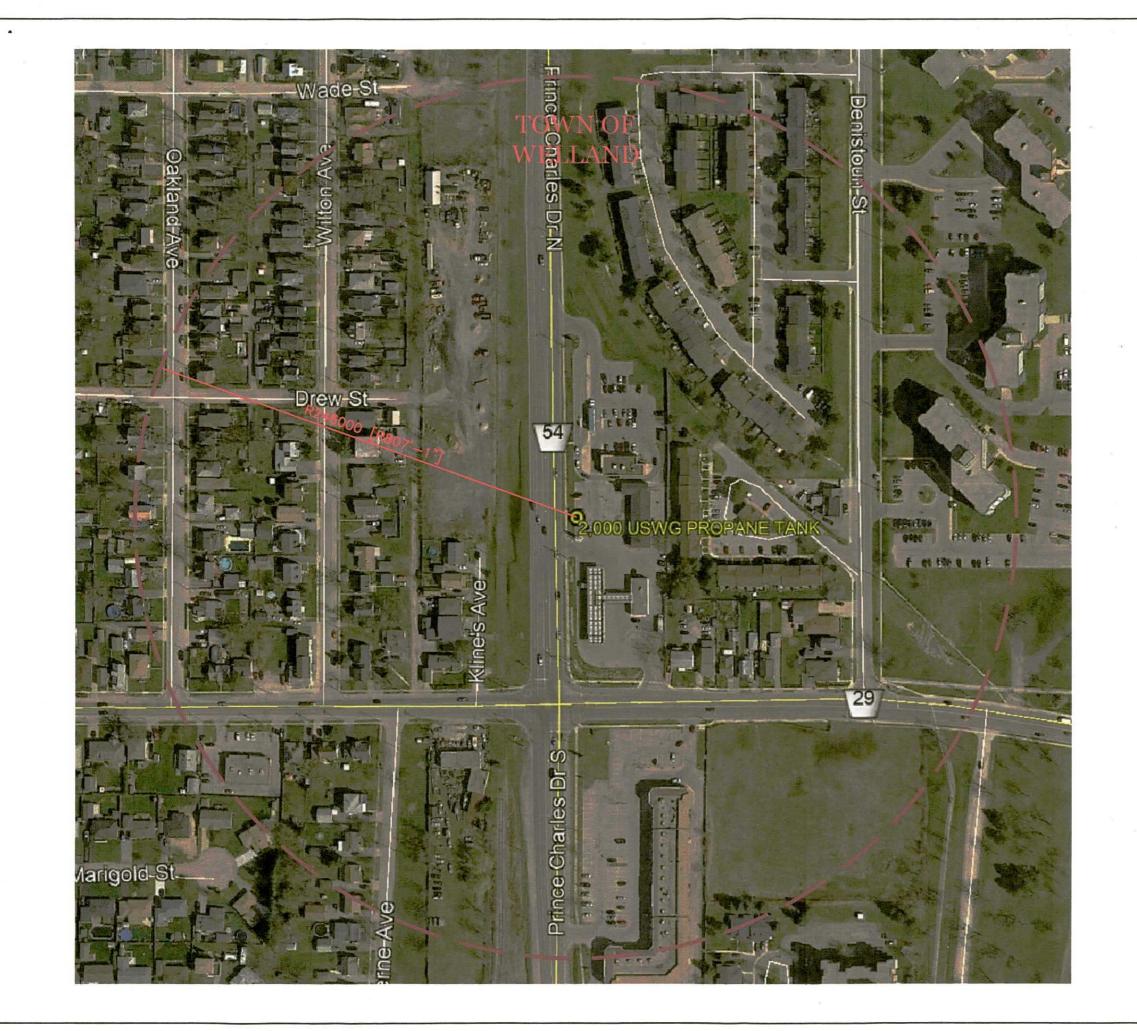

|
|                   |          |                      |
|                   |          |                      |
|                   |          |                      |
|                   |          |                      |
|                   |          |                      |
|                   |          |                      |
|                   |          |                      |

#### **Total Tank Capacity**

| Total Cylinder Capacity                                                    | 139.2 USWG |
|----------------------------------------------------------------------------|------------|
| Total Tank Capacity                                                        | 0 USWG     |
| Total Portable Capacity<br>(Total Cylinder Capacity + Total Tank Capacity) | 139.2 USWG |



|                                                       |                                                                                   | -                                                               |                                                   |                        |                                                    |       |  |
|-------------------------------------------------------|-----------------------------------------------------------------------------------|-----------------------------------------------------------------|---------------------------------------------------|------------------------|----------------------------------------------------|-------|--|
|                                                       | [