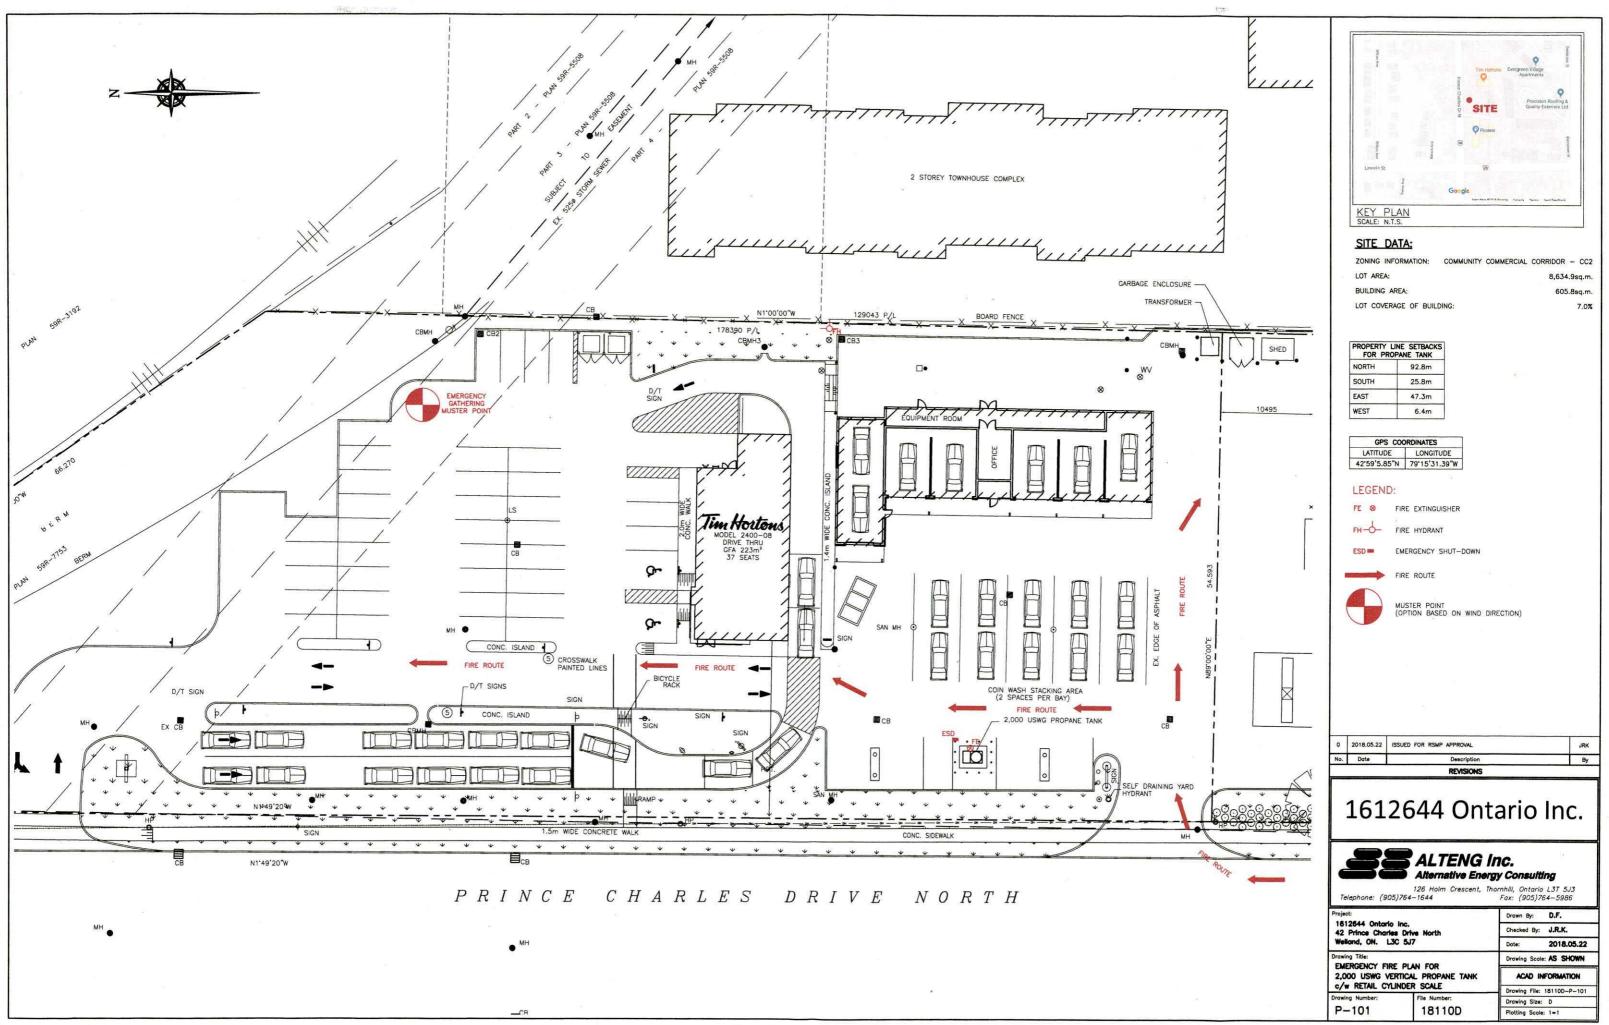

## SECTION B: EMERGENCY AND PREPAREDNESS RESPONSE PLAN

The licence holder will complete Section B in consultation with the local Fire Services.

Description of the maximum volume, types and storage location of other hazardous materials on site, if any. The site has 1x1,999 USWG Vertical propane tank, 1x20lb cylinder for purging and 1 cylinder cage holding up to 24x20lb cylinders. The location is an

existing car wash with one automatic tunnel car wash and 5 wash bays.

Description of fire and emergency equipment indicated on facility site map.

The facility is equipped with fire extinguishers. There is one located at the propane tank and two located in the car wash office.

There is a remote Emergency Shut down (ESD) located on one of the posts at the tank which is clearly marked. The ESD kills power

to the propane and stops the motor and closes the fuel supply solenoid valve to prevent product flow.

site of employees on the premises. Fire Equipment access is easy off of Prince Charles Street with a large area to manoeuvre trucks around.

The Site is monitored 24/7 by security cameras.

| Declaration: I am aware that it is an offence to give false information in this document and |
|----------------------------------------------------------------------------------------------|
| I hereby declare that the information I have given here is true and complete.                |