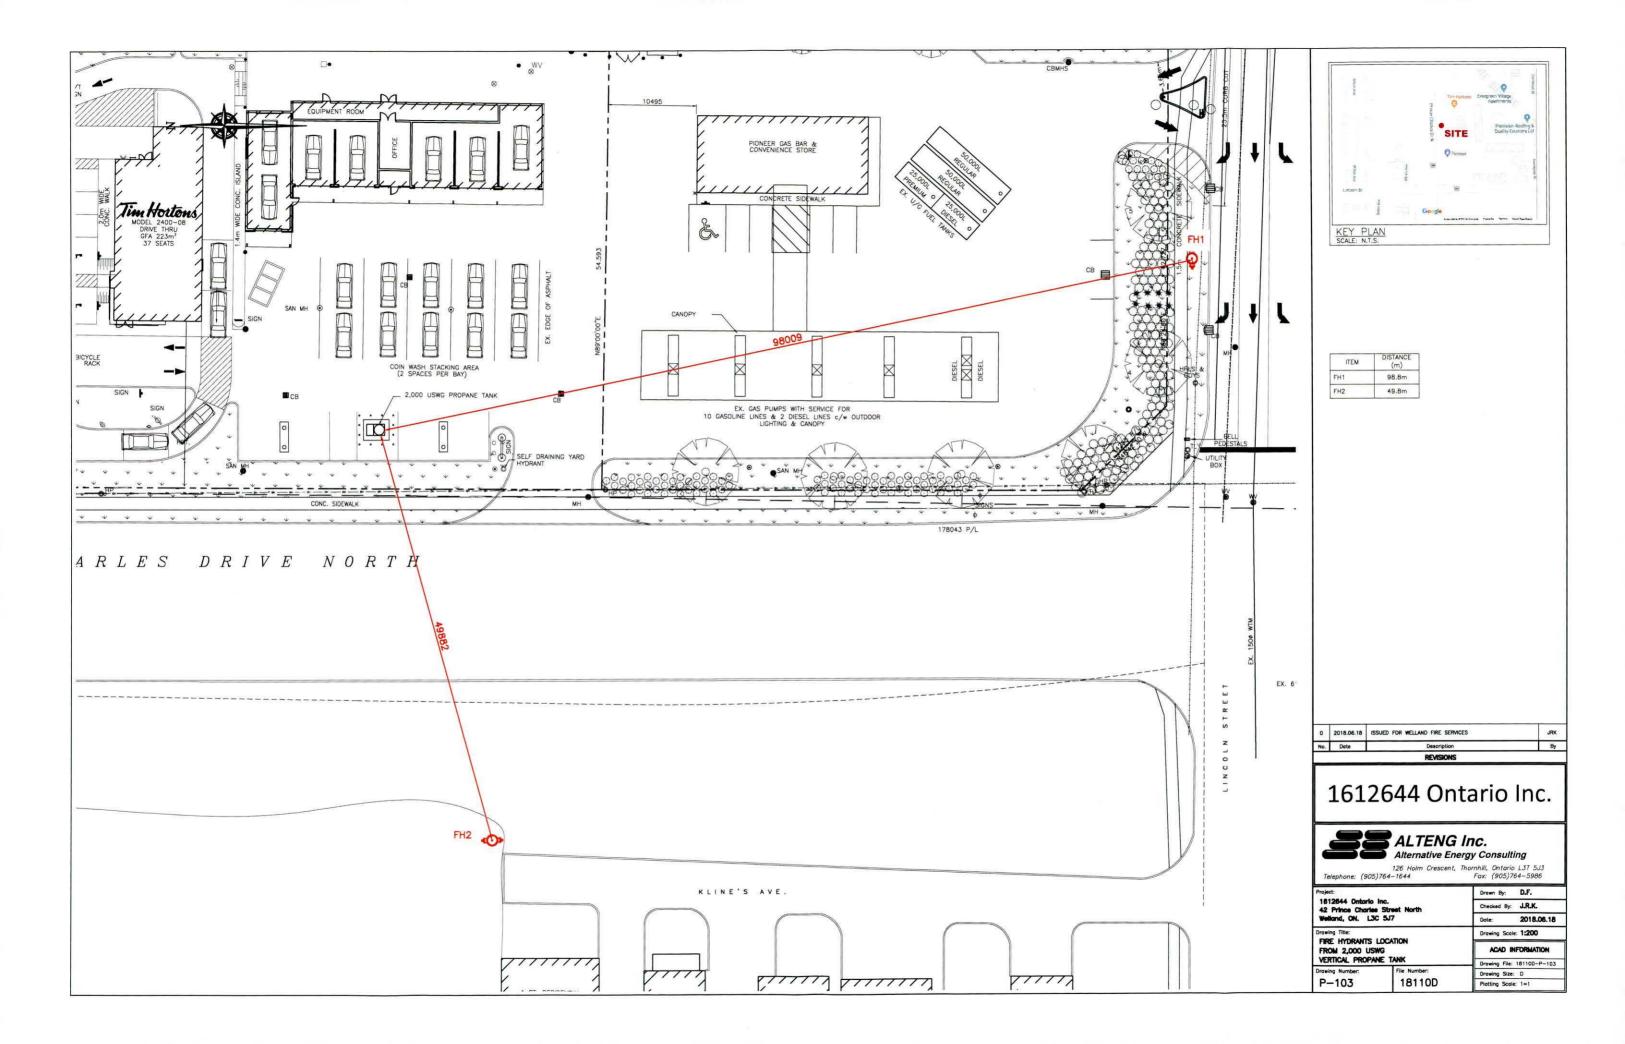

| TANK                   | ACAD INFORMAT                                      |       |  |
| awl                                                   | ing Number:                                                                       |                                                                 | File Number:                                      |                        | Drawing File: 18110D-<br>Drawing Size: D           | P-200 |  |
| ρ.                                                    | -200                                                                              |                                                                 | 18110D                                            |                        | Plotting Scale: 1=1                                |       |  |