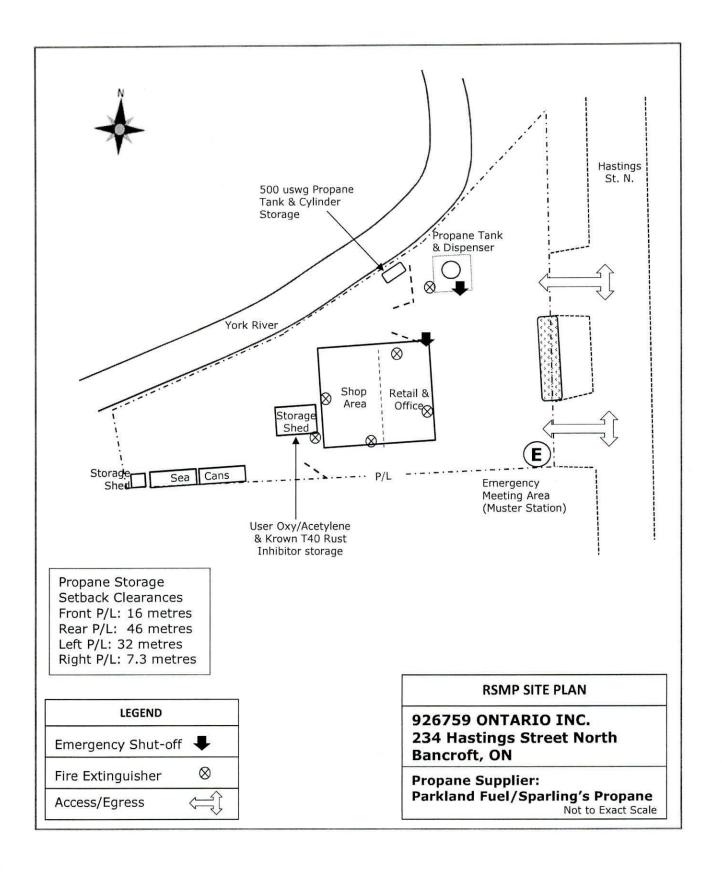

### SECTION B: EMERGENCY AND PREPAREDNESS RESPONSE PLAN

The licence holder will complete Section B in consultation with the local Fire Services.

| Description of the maximum volume, types and storage location of other hazardous materials on site, if any.  Oxygen/Acetylene: several cylinders stored in the shed at the rear of the building for on-site use                |
|--------------------------------------------------------------------------------------------------------------------------------------------------------------------------------------------------------------------------------|
| Propane: assorted cylinders in quantities as listed on page 15 of this RSMP and stored as shown on the site plan within the fenced area of the property.                                                                       |
| Several drums of "Krown T-40" rust proofing solution are stored in the shed at the rear of the building.                                                                                                                       |
|                                                                                                                                                                                                                                |
| Description of fire and emergency equipment indicated on facility site map.                                                                                                                                                    |
| There are a total of 6 portable fire extinguishers located throughout the property (1 @ propane dispenser; 2 in the public area of the office; 2 in the shop area                                                              |
| and 1 outside at the rear of the building.)                                                                                                                                                                                    |
| Fire extinguishers are maintained compliant with the Ontario Fire Code.                                                                                                                                                        |
|                                                                                                                                                                                                                                |
| List of fire protection controls (e.g., fire detection systems, fire notification systems, alarm systems, automatic shut off devices, fusible links, etc.)                                                                     |
| and describe their function, use and operation.                                                                                                                                                                                |
| The internal safety control (ISC) valve in the tank outlet is protected with a fusible link. The normally closed valve is pulled open by a cable attached to the                                                               |
| cabinet door and can only be in the open position when the cabinet door is open. In the event of a fire, the fusible link will melt, allowing the ISC valve to                                                                 |
| close within the tank. When unattended, the lever is returned to the closed position, thus closing the ISC valve. The remote ECO switch as well as the main                                                                    |
| breaker terminates power to the propane solenoid valve and pump.                                                                                                                                                               |
| Maintenance and testing schedule for fire protection controls and devices.  The facility is inspected on a monthly basis by the operator. The operation of the ECO function and the ISC valve movement and a visual inspection |
| of the condition of the fire extinguishers are part of the monthly inspection. Any deficiencies found in the propane system are reported to Sparling's                                                                         |
| Propane for immediate attention. Staff who are certified conduct a daily visual inspection of the propane equipment prior to using. Sparling's Propane                                                                         |
| conducts an annual inspection of the entire propane facility. Fire extinguishers and the premises are maintained in compliance with the Ontario Fire Code.                                                                     |