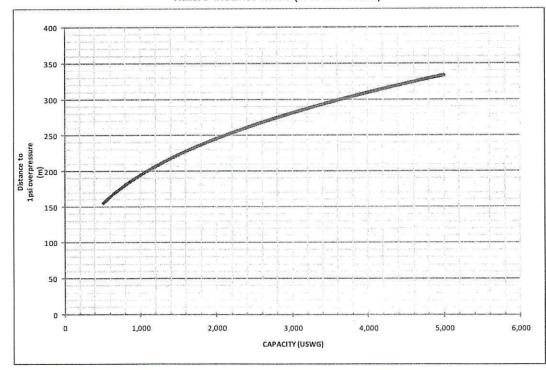

Enter capacity of propane in USWG, fixed, portable, and mobile, and provide detailed inventory that includes the number of tank/vessel for each type (fixed, portable, and mobile) and the capacity of each tank/vessel, on a separate document.

|        | 1999 | Page 1997 Company Company | 1480 | ACRES AND ADDRESS OF THE PARTY | 0 |  |
|--------|------|---------------------------|------|-------------------------------------------------------------------------------------------------------------------------------------------------------------------------------------------------------------------------------------------------------------------------------------------------------------------------------------------------------------------------------------------------------------------------------------------------------------------------------------------------------------------------------------------------------------------------------------------------------------------------------------------------------------------------------------------------------------------------------------------------------------------------------------------------------------------------------------------------------------------------------------------------------------------------------------------------------------------------------------------------------------------------------------------------------------------------------------------------------------------------------------------------------------------------------------------------------------------------------------------------------------------------------------------------------------------------------------------------------------------------------------------------------------------------------------------------------------------------------------------------------------------------------------------------------------------------------------------------------------------------------------------------------------------------------------------------------------------------------------------------------------------------------------------------------------------------------------------------------------------------------------------------------------------------------------------------------------------------------------------------------------------------------------------------------------------------------------------------------------------------------|---|--|
| Fixed: | 1000 | Portable:                 | 1100 | Mobile:                                                                                                                                                                                                                                                                                                                                                                                                                                                                                                                                                                                                                                                                                                                                                                                                                                                                                                                                                                                                                                                                                                                                                                                                                                                                                                                                                                                                                                                                                                                                                                                                                                                                                                                                                                                                                                                                                                                                                                                                                                                                                                                       |   |  |