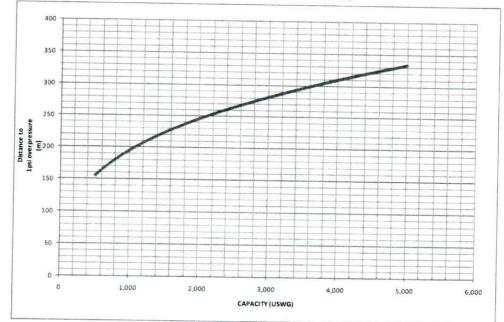

## Level 1 Risk and Safety Management Plan (RSMP) Technical Standards and Safety Act Propane Storage and Handling Regulation

| dicate the ye  | ar the facility was established.  | Indicate the year of any significant modifications, as defined in s.1, O.Reg 211/01, since establishmen |
|----------------|-----------------------------------|---------------------------------------------------------------------------------------------------------|
| entify the psi | g rating and serial number for ea | ch fixed propane storage tank on site.                                                                  |
|                | PSIG                              | Serial Number                                                                                           |
| Tank 1         | 250                               | 204-91                                                                                                  |
| Tank 2         |                                   |                                                                                                         |
| Tank3          |                                   |                                                                                                         |
|                |                                   | able, and mobile, and provide detailed inventory that includes the number of tank/vessel for            |