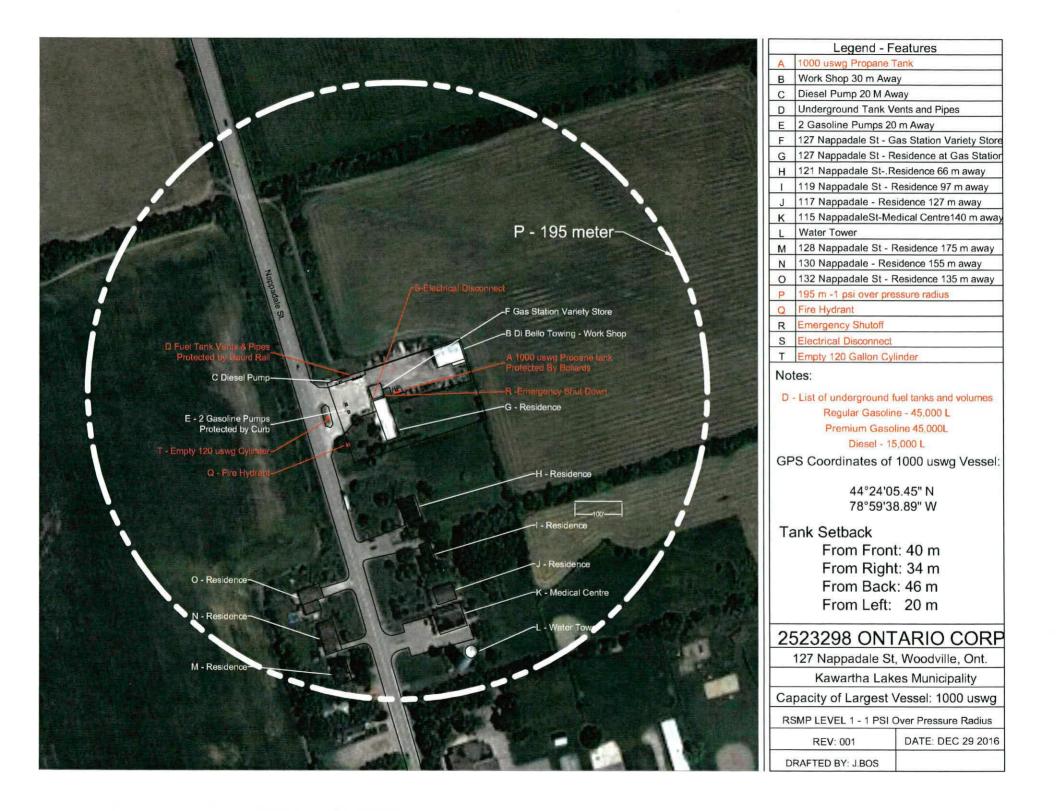

## SECTION B: EMERGENCY AND PREPAREDNESS RESPONSE PLAN

The licence holder will complete Section B in consultation with the local Fire Services.

Description of the maximum volume, types and storage location of other hazardous materials on site, if any. Gasoline - 45,000 L Regular & 45,000 L Premium fuel in underground tanks - Location at front of property where vent pipes are located

Diesel - 15,000 L underground tank - Location at front of property where vent pipe is located

Store contains retail containers of fuel conditioners, antifreeze, power steering fluid etc. typical of a gas station variety store

Description of fire and emergency equipment indicated on facility site map.

1 x Fire extinguisher located inside the store

1 x Fire extinguisher located at propane pumping station inside the weighing scale cabinet