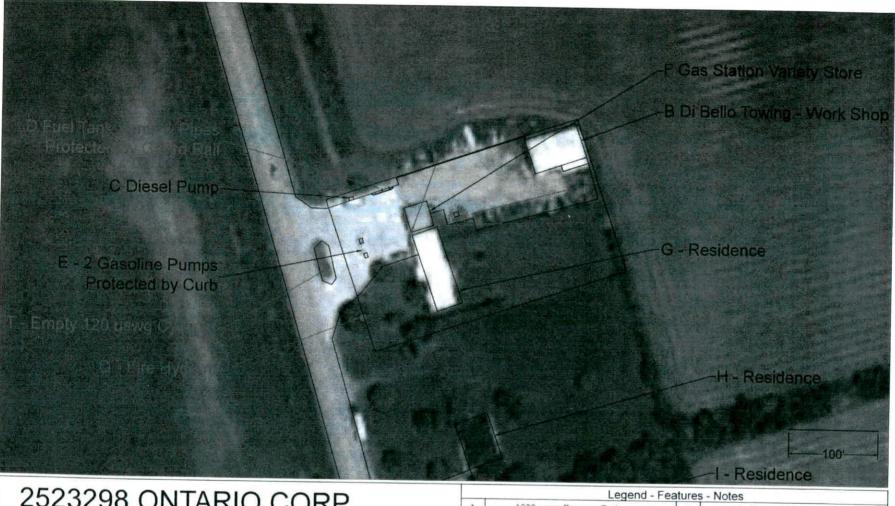

## SECTION B: EMERGENCY AND PREPAREDNESS RESPONSE PLAN

The licence holder will complete Section B in consultation with the local Fire Services.

Description of the maximum volume, types and storage location of other hazardous materials on site, if any. Gasoline - 45,000 L Regular & 45,000 L Premium fuel in underground tanks - Location at front of property where vent pipes are located

Diesel - 15,000 L underground tank - Location at front of property where vent pipe is located

Store contains retail containers of fuel conditioners, antifreeze, power steering fluid etc. typical of a gas station variety store

Description of fire and emergency equipment indicated on facility site map.

1 x Fire extinguisher located inside the store

1 x Fire extinguisher located at propane pumping station inside the weighing scale cabinet