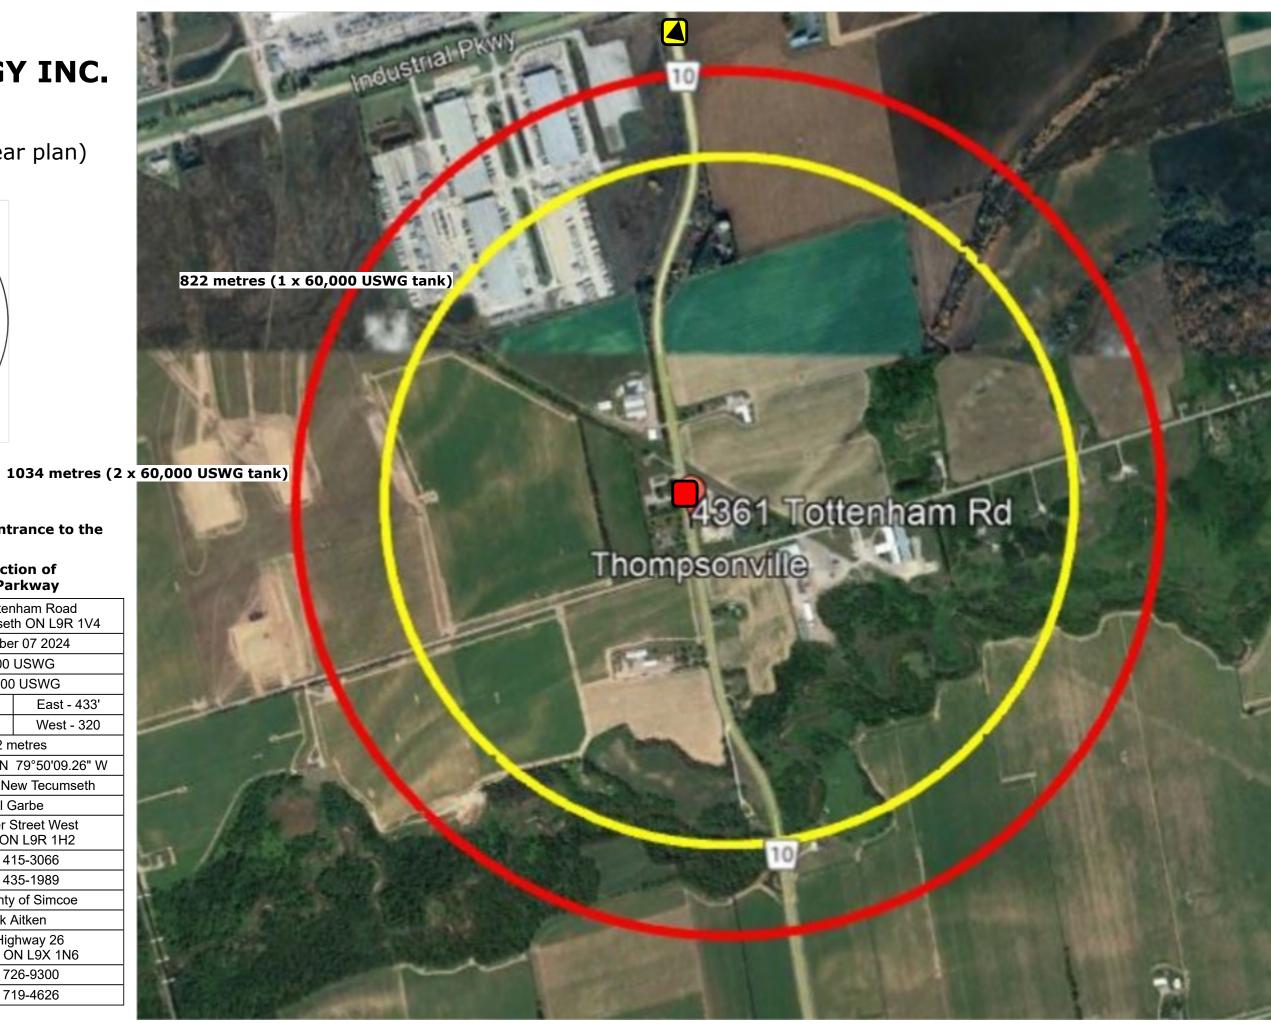

## **MILLIGAN ENERGY INC.**

NEW TECUMSETH ON 822 Metre Radius and 1034 Metre Radius (3-5 year plan)

1st Muster Point - at the north entrance to the property on Tottenham Road

2nd Muster Point - at the intersection of Tottenham Road and Industrial Parkway

| Location        | 4361 Tottenham Road<br>New Tecumseth ON L9R 1V4 |             |
|-----------------|-------------------------------------------------|-------------|
| Date Prepared   | November 07 2024                                |             |
| Largest Tank    | 60,000 USWG                                     |             |
| Total Capacity  | 120,000 USWG                                    |             |
| Tank Set Backs  | North - 50'                                     | East - 433' |
|                 | South - 440'                                    | West - 320  |
| Radius          | 822 metres                                      |             |
| GPS Coordinates | 44°08'00.95" N 79°50'09.26" W                   |             |
| Municipality 1  | The Town of New Tecumseth                       |             |
| CAO             | Neil Garbe                                      |             |
| Address         | 24 Tupper Street West<br>Alliston ON L9R 1H2    |             |
| Phone           | (705) 415-3066                                  |             |
| Fax             | (705) 435-1989                                  |             |
| Municipality 2  | The County of Simcoe                            |             |
| CAO             | Mark Aitken                                     |             |
| Address         | 1110 Highway 26<br>Midhurst ON L9X 1N6          |             |
| Phone           | (705) 726-9300                                  |             |
| Fax             | (705) 719-4626                                  |             |