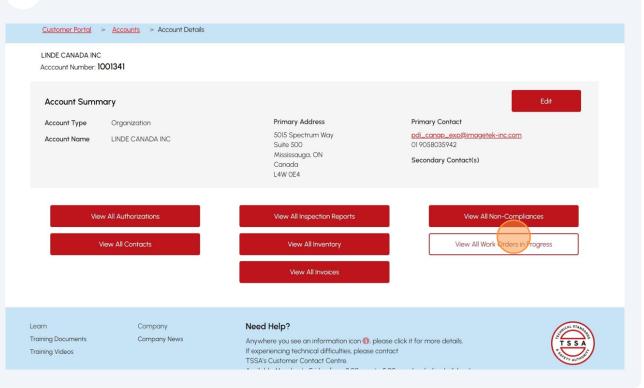

e (Insured)            | TIGERCAT INDUSTRIES                  | 1556 INDUSTRIAL RD,<br>INC CAMBRIDGE, ON, N3H 4W5,<br>Canada | Boilers and Pressure Vessels                  | Pressure Vessel |
| 100000137                                                       |                             |                                      | 1556 INDUSTRIAL RD.                                          |                                               |                 |
| 100000137                                                       | Active (Insured)            | TIGERCAT INDUSTRIES                  |                                                              | Boilers and Pressure Vessels                  | Pressure Vessel |

#### 16 Click "View All Work Orders in Progress" from "Account Details".



#### **17** The **"Work Orders in Progress"** page will appear.

Click the "Download Excel" button to download a list of Work Orders.

Or enter the **work order number** in the **Search** field to narrow your search.

| Customer Porto       | al > Accounts >                                | Account Details > Wo         | rk Orders In Progress          |                     |   |                                                                     |                                         |                           |
|----------------------|------------------------------------------------|------------------------------|--------------------------------|---------------------|---|---------------------------------------------------------------------|-----------------------------------------|-