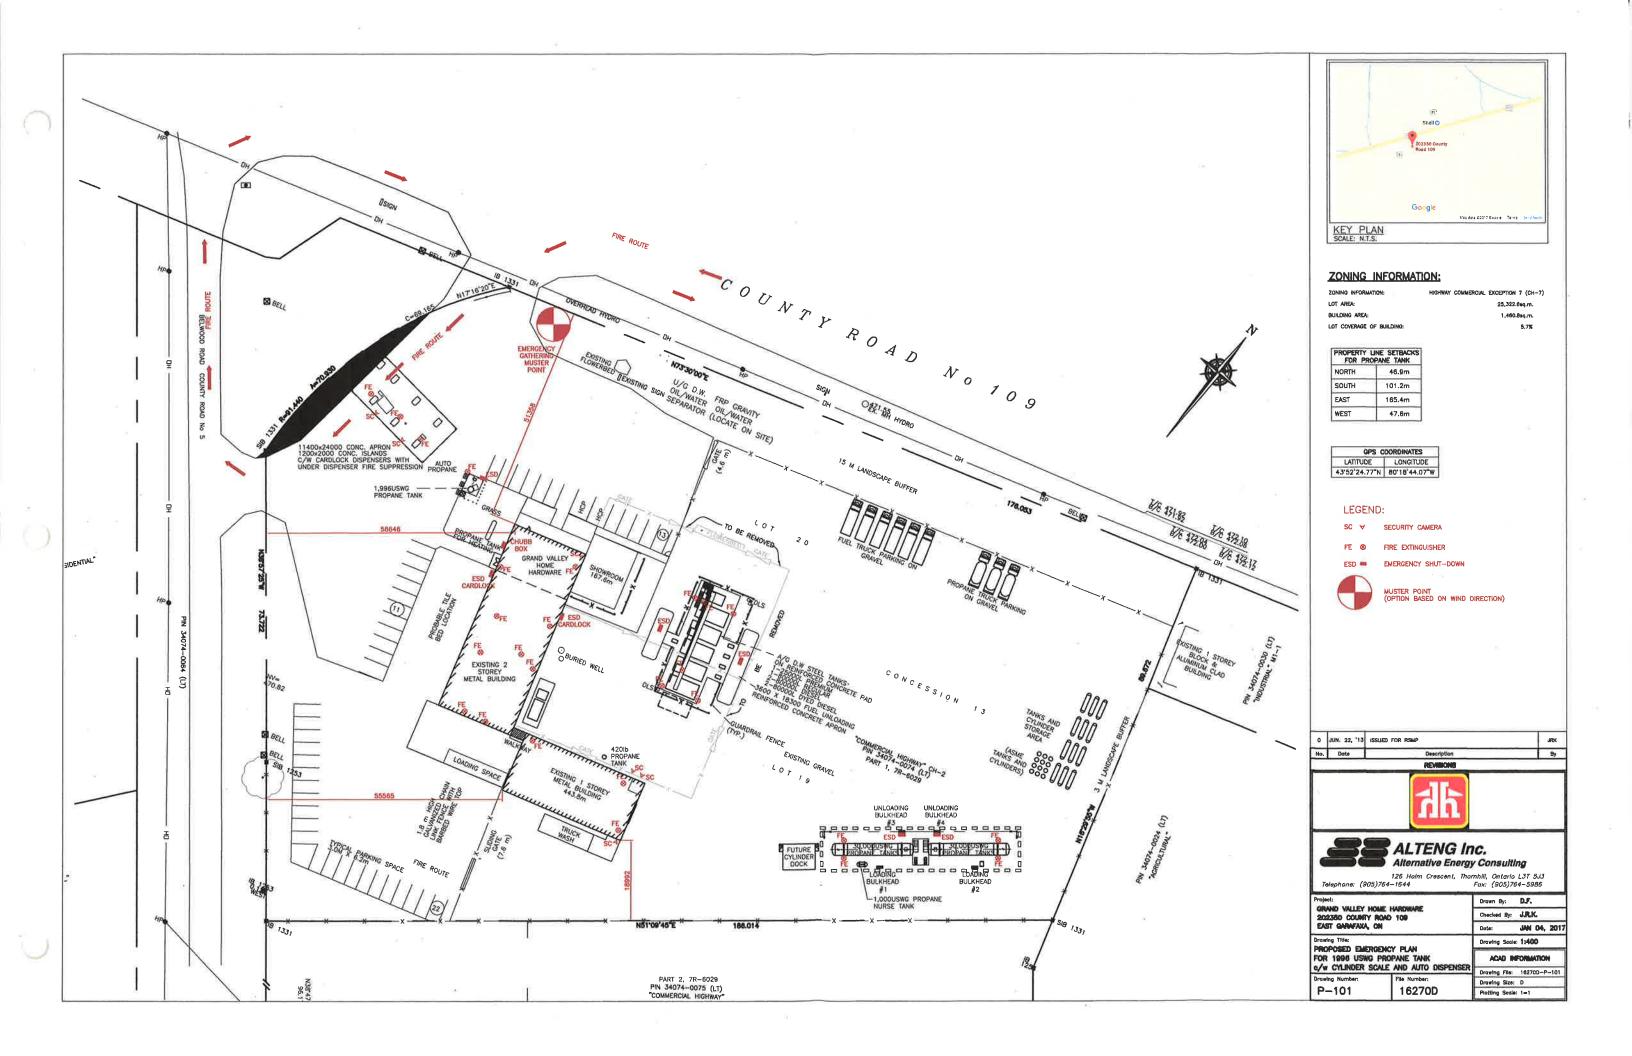

#### Facility Site Plan.

The licence holder will submit a copy of the original facility site plan updated with the following information:

- 1. The storage location of fixed, portable, and mobile vessels.
- 2. The maximum volume, types and storage location of hazardous materials.
- 3. Location of permanent structures on site.
- 4. Access and egress points and location of barriers.
- 5. Location of fire and emergency equipment (e.g., sprinkler systems, extinguishers, suppression systems) on site and location of fire hydrant or water supply where available.
- 6. Location of emergency shut off/shut down switches/valves.

(See Drawing P-101) and await the arrival of Emergency Responders.