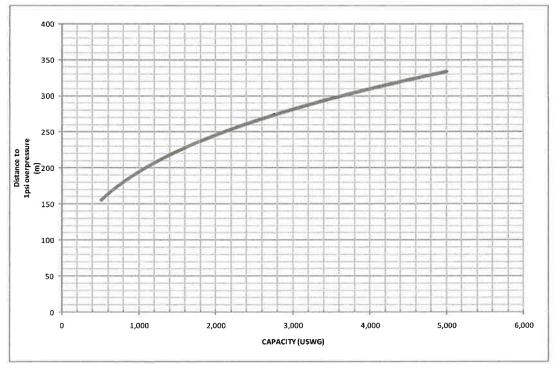

# SECTION C: SUBMISSIONS (cont'd)

Applicant must include a Facility Site Plan and Map of Surrounding Area

Table 1: Distance Table

| Water Capacity<br>(litres) | Nominal Water Capacity<br>(USWG) | Distance to 1 psi overpressure<br>(m) |
|----------------------------|----------------------------------|---------------------------------------|
| 1,890                      | 500                              | 155                                   |
| 3,780                      | 1,000                            | 195                                   |
| 4,920                      | 1,300                            | 213                                   |
| 6,620                      | 1,750                            | 235                                   |
| 7,130                      | 1,885                            | 241                                   |
| 7,560                      | 2,000                            | 246                                   |
| 18,900                     | 5,000                            | 333                                   |

# Formula: $D = 16.94 \times (1.524 \times C)^{1/3}$

D = Distance to overpressure of 1 psi (meters) C= Tank Total Capacity in USWG

Parameters: Density of Propane is 0.5033 kg per litre @ 15 C Assume all vessels are 80% full 1 gallon [US, liquid] = 0.003785411784 cubic meter 1 cubic metre = 264.17 USWG

#### Hazard Distance Chart (EPA-TNT model)

 Technical
 14th Floor - Centre Tower

 Standards and
 3300 Bloor Street West

 Safety Authority
 Toronto Ontario M8X2X4

 Fax: 416.231.4078

 www.tssa.org
 Customer Service: 1.877.682.8772