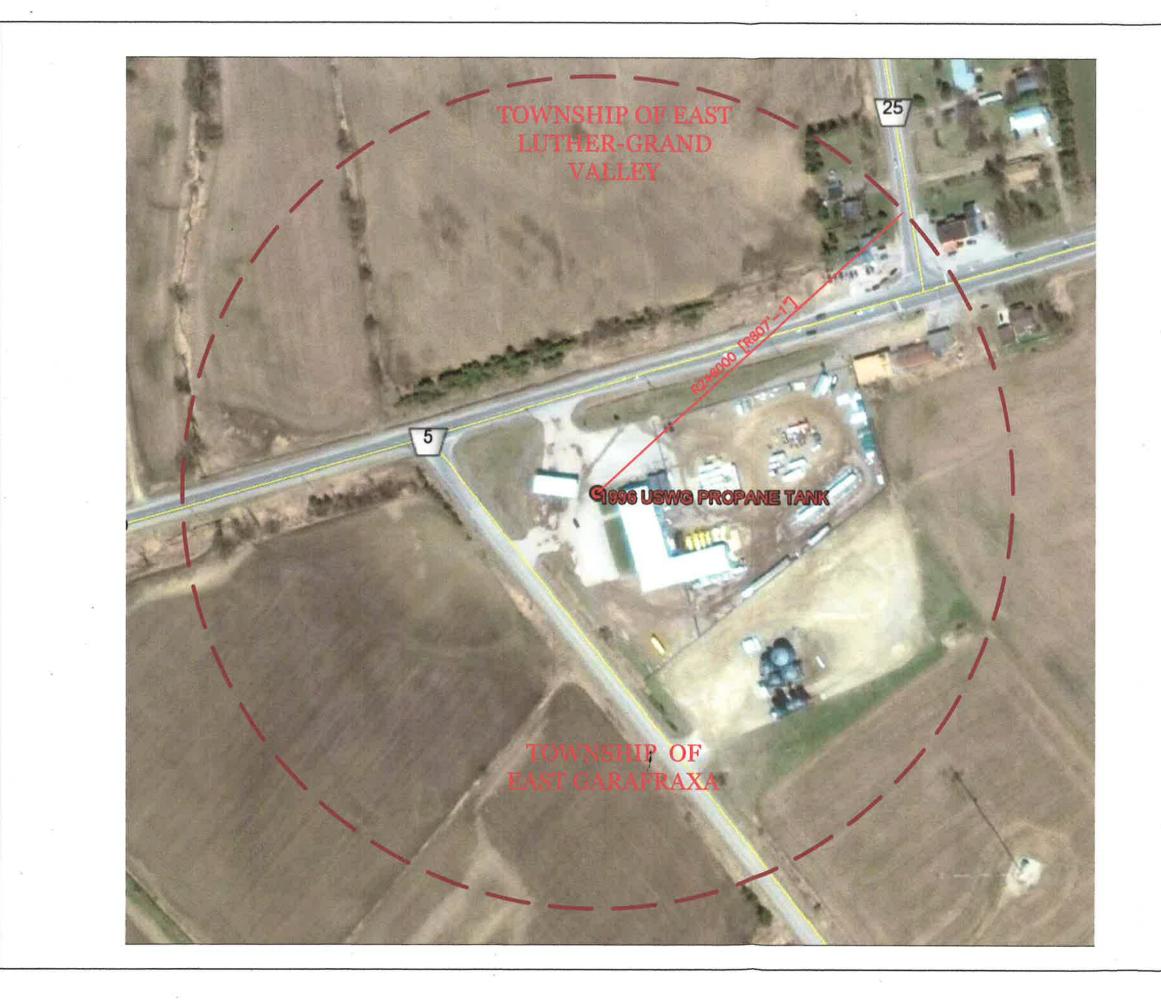

#### Map of Surrounding Area.

The licence holder will submit a scaled aerial map of the surrounding area showing the following information:

- 7. The capacity and placement of the single largest propane storage vessel, including its setback from the front, rear and side property lines.
- 8. GPS co-ordinates of the single largest vessel.
- 9. Visual indication of the single largest fixed vessel and a circle made using the distance in Table 1 as the radius from the single largest fixed vessel.
- 10. Clear indication of the municipality or municipalities present within the circle.
- 11. Visual indication of property line information.
- 12. The location and name of roads within or abutting the site.
- 13. Key note to the drawing indicating the facility's municipal address, municipal lot number(s) and concession lines as applicable, and the date the map was prepared.
- 14. Address and contact information for each municipality (municipal clerk or secretary-treasurers of planning board). (Refer to page 5.)
- 15. Complete "Required Mapping Information from Updated Site Plan" in table below .

#### Required Mapping Information from Updated Site Plan

| Date map prepared (dd-mmm-yyyy)<br>03-01-2017                               |                           | Capacity of single largest propane storage vessel (USWG)<br>1996 USWG |         |
|-----------------------------------------------------------------------------|---------------------------|-----------------------------------------------------------------------|---------|
| Tank setback coordinates.                                                   | Indicate placement on the | e map.                                                                |         |
| Front:                                                                      | 46.9 m                    | Right side property line:                                             | 47.6 m  |
| 1                                                                           | 101.2 m                   | Left side property line:                                              | 165.4 m |
| GPS coordinates of single largest vessel: Long43°52'24.77"NLat80°18'44.07"W |                           |                                                                       |         |

Table 2: Buildings and Features

| •                                                                                 | res Present within the Circle on the Map of the Surrounding       |         | (m | and Fe<br>ark wit | of Build<br>eatures<br>th an ") | (") | Distance from<br>Tank to Closest<br>Building or |
|-----------------------------------------------------------------------------------|-------------------------------------------------------------------|---------|----|-------------------|---------------------------------|-----|-------------------------------------------------|
|                                                                                   |                                                                   |         | 0  | 1                 | 2-10                            | 11+ | Feature                                         |
| Address:                                                                          |                                                                   |         | x  |                   |                                 |     | m                                               |
| City:                                                                             | ProvincePostal Code                                               |         |    |                   |                                 |     |                                                 |
| Residential building units specif                                                 | ically permanent single family dwellings, condominiums, and apar  | tments. |    |                   | x                               |     | <u>218</u> m                                    |
| Name:         Kelly's Korner Restau           Address:         202378 County Road |                                                                   |         |    | x                 |                                 |     | m                                               |
| Name:<br>Address:                                                                 | tinuous occupancy specifically hotels, campgrounds, and resorts.  |         | x  |                   |                                 |     | m                                               |
| institutions, and prisons.<br>Name:<br>Address:                                   | hospitals, schools and day cares, nursing and retirement homes, r |         | ×  |                   |                                 |     | m                                               |
| Name:<br>Address:                                                                 | lly fire stations, ambulance stations, and police stations.       |         | x  |                   |                                 |     | m                                               |