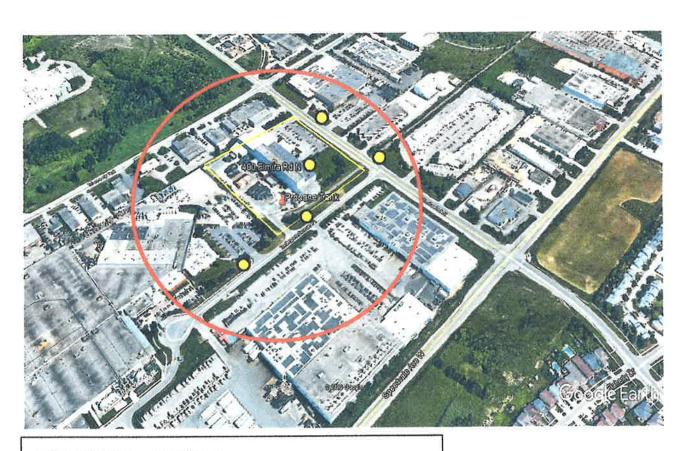

# Indicate the year the facility was established. Indicate the year of any significant modifications, as defined in s.1, O.Reg 211/01, since establishment. N/A Identify the psig rating and serial number for each fixed propane storage tank on site. PSIG Tank1: 250 psig 534-8 Tank2: Tank3: Enter capacity of propane in USWG, fixed, portable, and mobile, and provide detailed inventory that includes the number of tank/vessel for each type (fixed, portable, and mobile) and the capacity of each tank/vessel, on a separate document. Fixed: 2000 USWG Portable: 115 USWG Mobile: 0 USWG

#### SECTION B: EMERGENCY AND PREPAREDNESS RESPONSE PLAN

The licence holder will complete Section B in consultation with the local Fire Services.

| Description of the maximum volume, types and storage location of other hazardous materials on site, if any, There are no hazardous substances stored on site as facility is a manufacturing plant for automotive products. There maybe small quantities of oils & grease |
|--------------------------------------------------------------------------------------------------------------------------------------------------------------------------------------------------------------------------------------------------------------------------|
| for maintenance purposes of the large industrial equipment but this is not considered hazardous and quantities are small.                                                                                                                                                |
|                                                                                                                                                                                                                                                                          |
|                                                                                                                                                                                                                                                                          |
| Description of fire and emergency equipment indicated on facility site map.                                                                                                                                                                                              |
| There will be a fire extinguisher at the propane tank and there are fire extinguishers located inside the plant and office area. For Master Fire Plan the site                                                                                                           |
| has a Fire Plan registered with the City of Guelph Fire Department showing all the Fire Safety features. This plan is available from Nartech if required                                                                                                                 |
|                                                                                                                                                                                                                                                                          |
|                                                                                                                                                                                                                                                                          |
| List of fire protection controls (e.g., fire detection systems, fire notification systems, alarm systems, automatic shut off devices, fusible links, etc.)                                                                                                               |
| and describe their function, use and operation.                                                                                                                                                                                                                          |
| The tank is equipped with a fusible link that will melt in case of a fire. This will close the internal valve and stop any flow of propane to the cylinder                                                                                                               |
| being filled. There will be a remote emergency shutdown button on the wall of the Shipping Bay that stops the pump and stops flow of propane                                                                                                                             |
| There are no other special features at this site.                                                                                                                                                                                                                        |
|                                                                                                                                                                                                                                                                          |
| Maintenance and testing schedule for fire protection controls and devices.                                                                                                                                                                                               |
| The tank and equipment are checked annually by the propane supplier and the Technical Standards & Safety Authority inspector will inspect the tank and                                                                                                                   |
| the emergency shut-down system annually                                                                                                                                                                                                                                  |
|                                                                                                                                                                                                                                                                          |
|                                                                                                                                                                                                                                                                          |
|                                                                                                                                                                                                                                                                          |