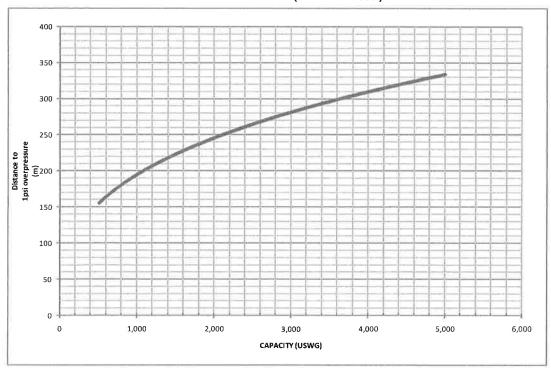

# Indicate the year the facility was established. Indicate the year of any significant modifications, as defined in s.1, O.Reg 211/01, since establishment. N/A Identify the psig rating and serial number for each fixed propane storage tank on site. PSIG Tank1: 250 psig 534-8 Tank2: Tank3: Enter capacity of propane in USWG, fixed, portable, and mobile, and provide detailed inventory that includes the number of tank/vessel for each type (fixed, portable, and mobile) and the capacity of each tank/vessel, on a separate document. Fixed: 2000 USWG Portable: 115 USWG Mobile: 0 USWG