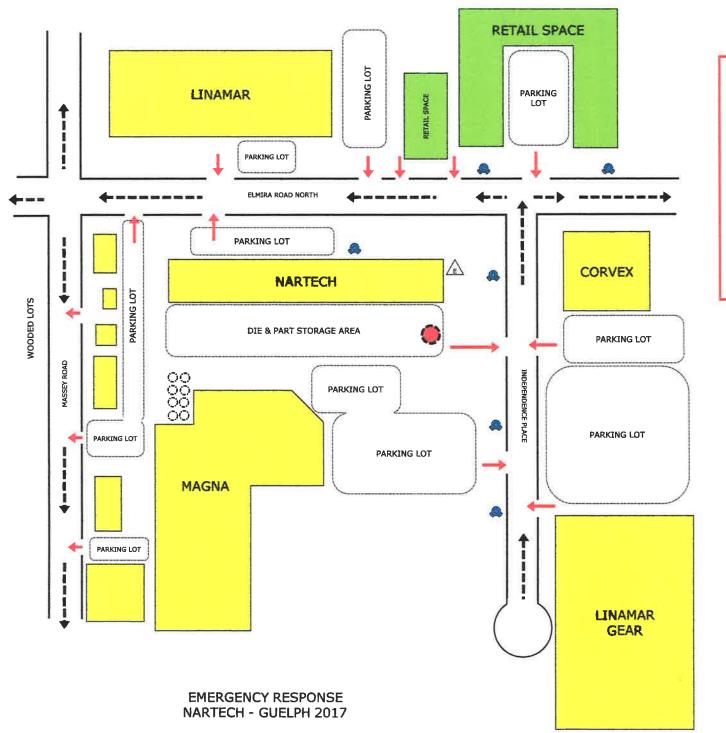

|          |                      |
|                           |          |                      |
|                           |          |                      |
|                           |          |                      |
|                           |          |                      |
| al Tank Capacity 115 USWG |          |                      |

| Total Cylinder Capacity                                                 | 115 USWG |
|-------------------------------------------------------------------------|----------|
| Total Tank Capacity                                                     | 0 USWG   |
| Total Portable Capacity (Total Cylinder Capacity + Total Tank Capacity) | 115 USWG |







E.P.C. SERVICES

NARTECH - GUELPH ONTARIO -

**DRAWING #1** 

DRAWINGS NOT TO SCALE







E.P.C. SERVICES WINDSOR ONTARIO

#### **NARTECH - GUELPH ONTARIC**

DRAWING #3

DRAWINGS NOT TO SCALE



#### NARTECH METAL PRODUCTS LTD.

Property Address: 400 Elmira Road North, Guelph Ontario N1K 1C3

Bleve (Blast) Zone @ 246 meters



**Property Lines:** 

**Hydrants** 



#### **Set Backs:**

Front: 146 meters
Rear: 23 meters

Right Side Property Line: 46 meters Left Side Property Line: 148 meters

**GPS COORDINATES OF PROPANE TANK (2000 USWG)** 

43\* 31'57"N 80\* 18'32"W

## NARTECH METAL PRODUCTS LTD. - GUELPH ONTARIO - JUNE 2017