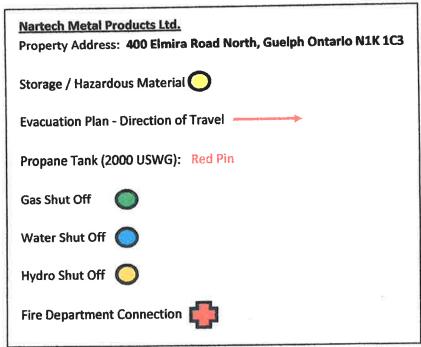

Street No. C N/A

Street No.

Town / City or Township / County

Information on Container Refill Centre or Filling Plant Location of facility.

Street Name / 911 Number / Address, if applicable

| . 3.3 | Street No             | Street Mame / 911 Mulmber / Address, il applicable                      | Treates(Major Illianse |                      |          |  |
|-------|-----------------------|-------------------------------------------------------------------------|------------------------|----------------------|----------|--|
| 400   |                       | Elmira Road North                                                       | Elmira Road North 8    | & Independence Place |          |  |
|       | Town / City or Townsh | ip / County                                                             | Province               | Postal Code          |          |  |
|       | Guelph                |                                                                         | Ontario                | N1K 1C3              |          |  |
| =     | Name of Licence Holde | er e                                                                    |                        |                      |          |  |
| 1     | Paul Dawe             |                                                                         |                        |                      |          |  |
|       | Name of a Senior Mar  | nagement person as defined in the regulation holding the Record of      | of Training (ROT).     | ROT type             | ROT type |  |
|       | Paul Dawe             |                                                                         |                        | PT1                  |          |  |
|       | Municipality (or muni | cipalities if the facility or its hazard distance touches multiple bord | ders)                  |                      |          |  |
| 1     | Guelph                |                                                                         |                        |                      |          |  |

# Indicate the year the facility was established. Indicate the year of any significant modifications, as defined in s.1, O.Reg 211/01, since establishment. N/A Identify the psig rating and serial number for each fixed propane storage tank on site. PSIG Tank1: 250 psig 534-8 Tank2: Tank3: Enter capacity of propane in USWG, fixed, portable, and mobile, and provide detailed inventory that includes the number of tank/vessel for each type (fixed, portable, and mobile) and the capacity of each tank/vessel, on a separate document. Fixed: 2000 USWG Portable: 115 USWG Mobile: 0 USWG