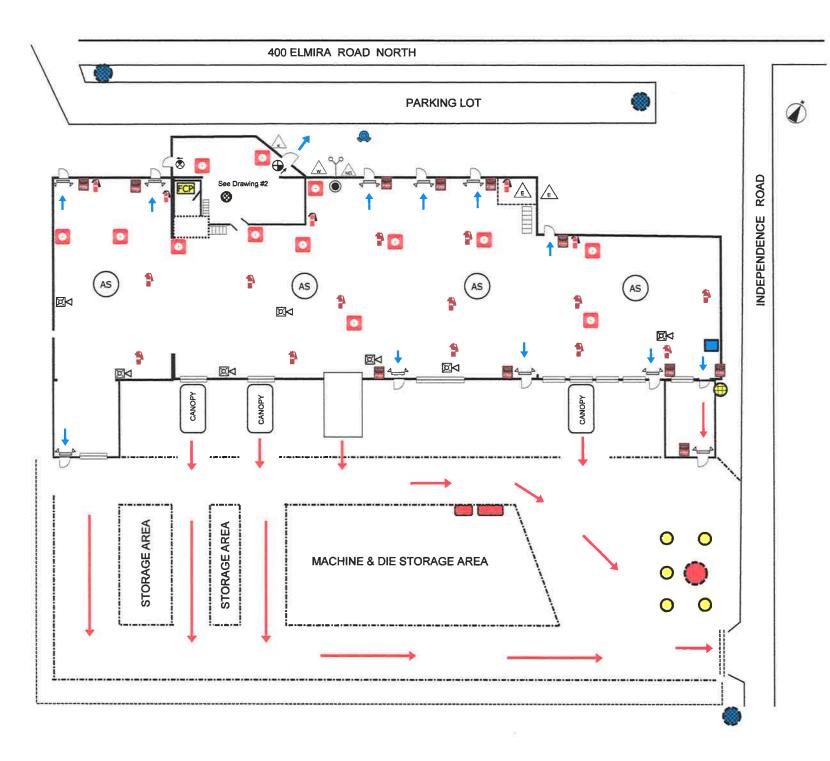

#### SECTION B: EMERGENCY AND PREPAREDNESS RESPONSE PLAN

The licence holder will complete Section B in consultation with the local Fire Services.

| Description of the maximum volume, types and storage location of other hazardous materials on site, if any, There are no hazardous substances stored on site as facility is a manufacturing plant for automotive products. There maybe small quantities of oils & grease |
|--------------------------------------------------------------------------------------------------------------------------------------------------------------------------------------------------------------------------------------------------------------------------|
| for maintenance purposes of the large industrial equipment but this is not considered hazardous and quantities are small.                                                                                                                                                |
|                                                                                                                                                                                                                                                                          |
|                                                                                                                                                                                                                                                                          |
| Description of fire and emergency equipment indicated on facility site map.                                                                                                                                                                                              |
| There will be a fire extinguisher at the propane tank and there are fire extinguishers located inside the plant and office area. For Master Fire Plan the site                                                                                                           |
| has a Fire Plan registered with the City of Guelph Fire Department showing all the Fire Safety features. This plan is available from Nartech if required                                                                                                                 |
|                                                                                                                                                                                                                                                                          |
|                                                                                                                                                                                                                                                                          |
| List of fire protection controls (e.g., fire detection systems, fire notification systems, alarm systems, automatic shut off devices, fusible links, etc.)                                                                                                               |
| and describe their function, use and operation.                                                                                                                                                                                                                          |
| The tank is equipped with a fusible link that will melt in case of a fire. This will close the internal valve and stop any flow of propane to the cylinder                                                                                                               |
| being filled. There will be a remote emergency shutdown button on the wall of the Shipping Bay that stops the pump and stops flow of propane                                                                                                                             |
| There are no other special features at this site.                                                                                                                                                                                                                        |
|                                                                                                                                                                                                                                                                          |
| Maintenance and testing schedule for fire protection controls and devices.                                                                                                                                                                                               |
| The tank and equipment are checked annually by the propane supplier and the Technical Standards & Safety Authority inspector will inspect the tank and                                                                                                                   |
| the emergency shut-down system annually                                                                                                                                                                                                                                  |
|                                                                                                                                                                                                                                                                          |
|                                                                                                                                                                                                                                                                          |
|                                                                                                                                                                                                                                                                          |