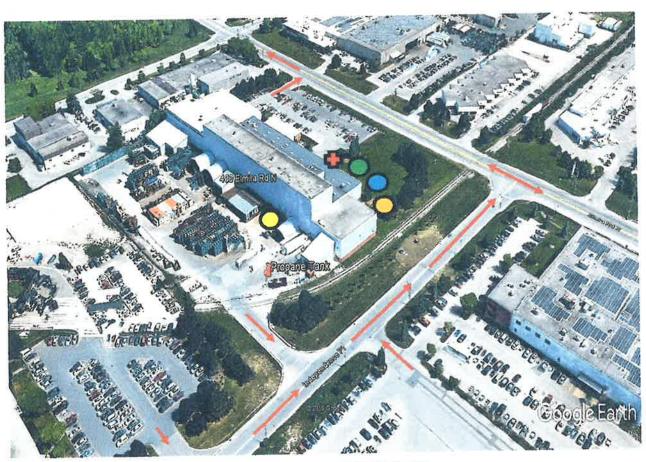

#### SECTION B: EMERGENCY AND PREPAREDNESS RESPONSE PLAN

The licence holder will complete Section B in consultation with the local Fire Services.

| Description of the maximum volume, types and storage location of other hazardous materials on site, if any, There are no hazardous substances stored on site as facility is a manufacturing plant for automotive products. There maybe small quantities of oils & grease |
|--------------------------------------------------------------------------------------------------------------------------------------------------------------------------------------------------------------------------------------------------------------------------|
| for maintenance purposes of the large industrial equipment but this is not considered hazardous and quantities are small.                                                                                                                                                |
|                                                                                                                                                                                                                                                                          |
|                                                                                                                                                                                                                                                                          |
| Description of fire and emergency equipment indicated on facility site map.                                                                                                                                                                                              |
| There will be a fire extinguisher at the propane tank and there are fire extinguishers located inside the plant and office area. For Master Fire Plan the site                                                                                                           |
| has a Fire Plan registered with the City of Guelph Fire Department showing all the Fire Safety features. This plan is available from Nartech if required                                                                                                                 |
|                                                                                                                                                                                                                                                                          |
|                                                                                                                                                                                                                                                                          |
| List of fire protection controls (e.g., fire detection systems, fire notification systems, alarm systems, automatic shut off devices, fusible links, etc.)                                                                                                               |
| and describe their function, use and operation.                                                                                                                                                                                                                          |
| The tank is equipped with a fusible link that will melt in case of a fire. This will close the internal valve and stop any flow of propane to the cylinder                                                                                                               |
| being filled. There will be a remote emergency shutdown button on the wall of the Shipping Bay that stops the pump and stops flow of propane                                                                                                                             |
| There are no other special features at this site.                                                                                                                                                                                                                        |
|                                                                                                                                                                                                                                                                          |
| Maintenance and testing schedule for fire protection controls and devices.                                                                                                                                                                                               |
| The tank and equipment are checked annually by the propane supplier and the Technical Standards & Safety Authority inspector will inspect the tank and                                                                                                                   |
| the emergency shut-down system annually                                                                                                                                                                                                                                  |
|                                                                                                                                                                                                                                                                          |
|                                                                                                                                                                                                                                                                          |
|                                                                                                                                                                                                                                                                          |